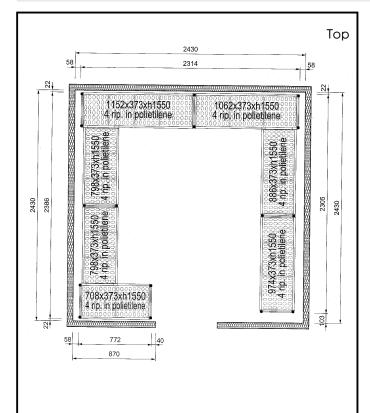

### Stainless Steel Preparation Aluminum Shelving Set for 2430x2430 mm cold rooms

| ITEM #  |  |
|---------|--|
| MODEL # |  |
|         |  |
| NAME #  |  |
| SIS #   |  |
| AIA#    |  |

137103 (CRS2424)

### Item No.

4-level shelving set. Designed for corner installation along the sides of the cold room. Louvered sectional polyethylene shelves (depth=373mm). Aluminium (20 micron) side uprights (height=1550mm). Adjustable feet.

### **Key Information:**

Uprights

137103 (CRS2424)2External dimensions, Width:708 mmExternal dimensions, Depth:373 mmExternal dimensions, Height:1550 mmMax loading weight:4000 kgNet weight:107 kg